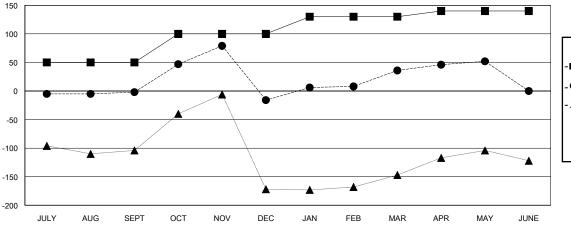

## LOCATION REP OF SRI LANKA

**GMT CA** 

| Clubs  RESULTS FOR 2017-2018 |               |           |               | Members               |                           |                         |                                              |
|------------------------------|---------------|-----------|---------------|-----------------------|---------------------------|-------------------------|----------------------------------------------|
|                              |               |           |               | RESULTS FOR 2017-2018 |                           |                         |                                              |
| QUARTER                      | NEW CLUB GOAL | NEW CLUBS | DROPPED CLUBS | QUARTER               | MEMBER GROWTH NET<br>GOAL | MEMBER GROWTH<br>ACTUAL | DROPPED MEMBERS ACTUAL (including transfers) |
| JULY/AUG/SEPT                | 3             | 0         | 0             | JULY/AUG/SEPT         | 50                        | 37                      | 34                                           |
| OCT/NOV/DEC                  | 4             | 3         | 1             | OCT/NOV/DEC           | 50                        | 97                      | 109                                          |
| JAN/FEB/MAR                  | 2             | 1         | 0             | JAN/FEB/MAR           | 30                        | 80                      | 17                                           |
| APR/MAY/JUNE                 | 1             | 0         | 0             | APR/MAY/JUNE          | 10                        | 46                      | 18                                           |

### GOALS AND ACTUAL MEMBERS CUMULATIVE

| -■- MEMBER GROWTH NET GOAL        |  |
|-----------------------------------|--|
| - ● - MEMBER GROWTH ACTUAL        |  |
| - ▲ - LAST YEAR MEMBERSHIP ACTUAL |  |
|                                   |  |
|                                   |  |
|                                   |  |