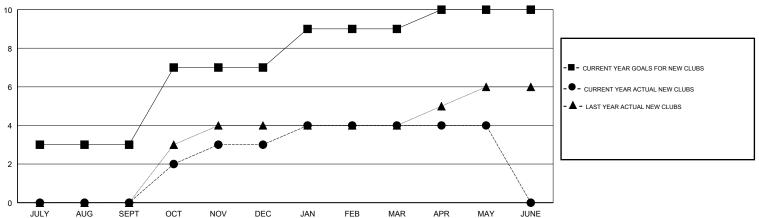

## LOCATION REP OF SRI LANKA

**GMT CA** 

| Clubs  RESULTS FOR 2017-2018 |               |           |               | Members               |                           |                         |                                              |
|------------------------------|---------------|-----------|---------------|-----------------------|---------------------------|-------------------------|----------------------------------------------|
|                              |               |           |               | RESULTS FOR 2017-2018 |                           |                         |                                              |
| QUARTER                      | NEW CLUB GOAL | NEW CLUBS | DROPPED CLUBS | QUARTER               | MEMBER GROWTH NET<br>GOAL | MEMBER GROWTH<br>ACTUAL | DROPPED MEMBERS ACTUAL (including transfers) |
| JULY/AUG/SEPT                | 3             | 0         | 0             | JULY/AUG/SEPT         | 50                        | 37                      | 34                                           |
| OCT/NOV/DEC                  | 4             | 3         | 1             | OCT/NOV/DEC           | 50                        | 97                      | 109                                          |
| JAN/FEB/MAR                  | 2             | 1         | 0             | JAN/FEB/MAR           | 30                        | 80                      | 17                                           |
| APR/MAY/JUNE                 | 1             | 0         | 0             | APR/MAY/JUNE          | 10                        | 46                      | 18                                           |

### GOALS AND ACTUAL NEW CLUBS CUMULATIVE